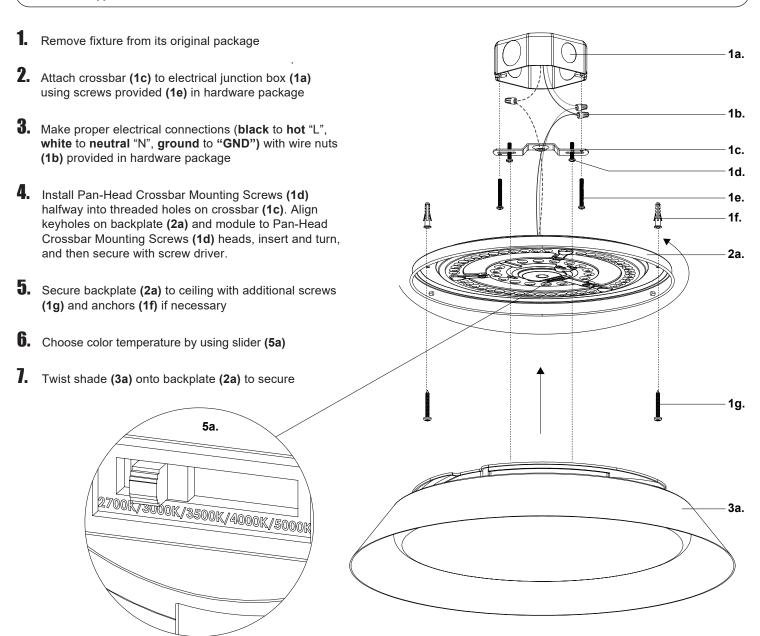

## **LED Flush Mount**

FM43419-5CCT

INSTALLATION SHEET

## START FROM HERE

- Make sure POWER is COMPLETELY OFF at the fuse box
- Have your fixture installed by a qualified licensed electrician
- · Prepare everything in a clear area
- Wear gloves at all times during this installation
- · Read instructions carefully before you start assembly
- Keep this installation sheet for future reference

**Technical Support:** 1-855-855-8926

## Please Note:

- This Kuzco LED fixture comes with pre-wired LED module(s)
- Unless instructed, Do Not touch any part of the LED module(s) as any unnecessary contact with the module could cause permanent damage
- For dimming, an ELV (Electronic Low Voltage) type of dimmer is required
- 120V input